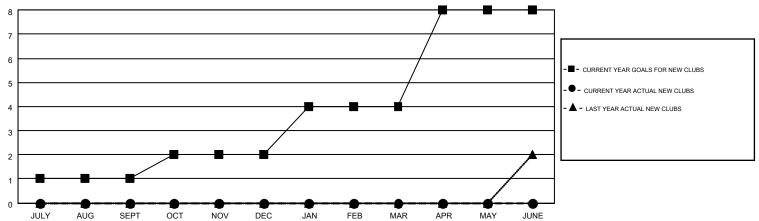

## MONTHLY MEMBERSHIP PROGRESS REPORT

Multiple District 33

Results as of: 11/30/2015

**LOCATION: MASSACHUSETTS** 

**ED LECIUS** GMT CA 1

| Clubs         |                  |                   |                  |                  | Members       |                    |                                        |                    |                  |
|---------------|------------------|-------------------|------------------|------------------|---------------|--------------------|----------------------------------------|--------------------|------------------|
|               | RESUI            | LTS FOR 2015-2016 |                  |                  |               | RESU               | ILTS FOR 2015-2016                     | 1                  |                  |
| QUARTER       | NEW CLUB<br>GOAL | NEW CLUBS         | DROPPED<br>CLUBS | NET<br>GAIN/LOSS | QUARTER       | NEW MEMBER<br>GOAL | CHARTER AND<br>NEW<br>MEMBERS<br>ADDED | DROPPED<br>MEMBERS | NET<br>GAIN/LOSS |
| JULY/AUG/SEPT | 1                | 0                 | 2                | -2               | JULY/AUG/SEPT | -3                 | 147                                    | 255                | -108             |
| OCT/NOV/DEC   | 1                | 0                 | 0                | 0                | OCT/NOV/DEC   | 62                 | 132                                    | 170                | -38              |
| JAN/FEB/MAR   | 2                | 0                 | 0                | 0                | JAN/FEB/MAR   | 42                 | 0                                      | 0                  | 0                |
| APR/MAY/JUNE  | 4                | 0                 | 0                | 0                | APR/MAY/JUNE  | 151                | 0                                      | 0                  | 0                |

## GOALS AND ACTUAL NEW CLUBS CUMULATIVE