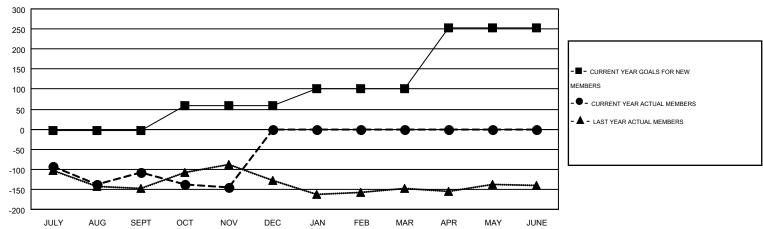

## MONTHLY MEMBERSHIP PROGRESS REPORT

Multiple District 33

Results as of: 11/30/2015

**LOCATION: MASSACHUSETTS** 

**ED LECIUS** GMT CA 1

| Clubs         |                  |                   |                  |                  | Members       |                    |                                        |                    |                  |
|---------------|------------------|-------------------|------------------|------------------|---------------|--------------------|----------------------------------------|--------------------|------------------|
|               | RESUI            | LTS FOR 2015-2016 |                  |                  |               | RESU               | ILTS FOR 2015-2016                     | 1                  |                  |
| QUARTER       | NEW CLUB<br>GOAL | NEW CLUBS         | DROPPED<br>CLUBS | NET<br>GAIN/LOSS | QUARTER       | NEW MEMBER<br>GOAL | CHARTER AND<br>NEW<br>MEMBERS<br>ADDED | DROPPED<br>MEMBERS | NET<br>GAIN/LOSS |
| JULY/AUG/SEPT | 1                | 0                 | 2                | -2               | JULY/AUG/SEPT | -3                 | 147                                    | 255                | -108             |
| OCT/NOV/DEC   | 1                | 0                 | 0                | 0                | OCT/NOV/DEC   | 62                 | 132                                    | 170                | -38              |
| JAN/FEB/MAR   | 2                | 0                 | 0                | 0                | JAN/FEB/MAR   | 42                 | 0                                      | 0                  | 0                |
| APR/MAY/JUNE  | 4                | 0                 | 0                | 0                | APR/MAY/JUNE  | 151                | 0                                      | 0                  | 0                |

## GOALS AND ACTUAL MEMBERS CUMULATIVE

| DROPPED CLUBS: 2  DROPPED MEMBERS |     | 98 CLUBS OF 233 ADDED 1 OR MORE<br>NEW MEMBERS | GENDER DISTRIBUTION           MALE         5,051 (68.06%)           FEMALE         2,370 (31.94%) |       |  |
|-----------------------------------|-----|------------------------------------------------|---------------------------------------------------------------------------------------------------|-------|--|
| DECEASED                          | 45  | CLICK HERE FOR HEALTH                          | FAMILY UNIT MEMBERS                                                                               | 1,050 |  |
| CLUB CANCELLED                    | 7   | ASSESSMENT DATA                                | LIEAD OF HOUSEHOLD                                                                                | 506   |  |
| OTHER                             | 373 |                                                | HEAD OF HOUSEHOLD                                                                                 |       |  |
| TOTAL                             | 425 |                                                | NON-HEAD OF HOUSEHOLD                                                                             | 544   |  |